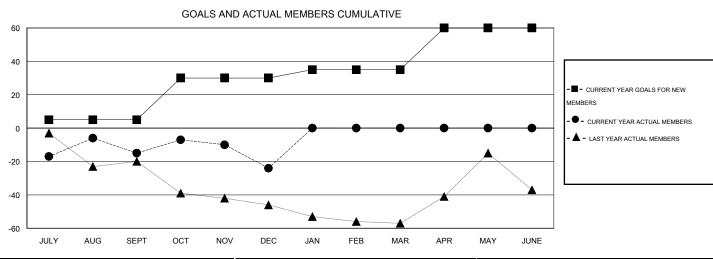

## **LOCATION ALABAMA**

GMT CA 1

|               |                  | Clubs            |                  |                  | Members               |                    |                                     |                    |                  |
|---------------|------------------|------------------|------------------|------------------|-----------------------|--------------------|-------------------------------------|--------------------|------------------|
|               | RESUL            | TS FOR 2014-2015 | i                |                  | RESULTS FOR 2014-2015 |                    |                                     |                    |                  |
| QUARTER       | NEW CLUB<br>GOAL | NEW CLUBS        | DROPPED<br>CLUBS | NET<br>GAIN/LOSS | QUARTER               | NEW MEMBER<br>GOAL | CHARTER AND<br>NEW MEMBERS<br>ADDED | DROPPED<br>MEMBERS | NET<br>GAIN/LOSS |
| JULY/AUG/SEPT | 0                | 1                | 1                | 0                | JULY/AUG/SEPT         | 5                  | 36                                  | 51                 | -15              |
| OCT/NOV/DEC   | 1                | 0                | 1                | -1               | OCT/NOV/DEC           | 25                 | 29                                  | 38                 | -9               |
| JAN/FEB/MAR   | 0                | 0                | 0                | 0                | JAN/FEB/MAR           | 5                  | 0                                   | 0                  | 0                |
| APR/MAY/JUNE  | 1                | 0                | 0                | 0                | APR/MAY/JUNE          | 25                 | 0                                   | 0                  | 0                |